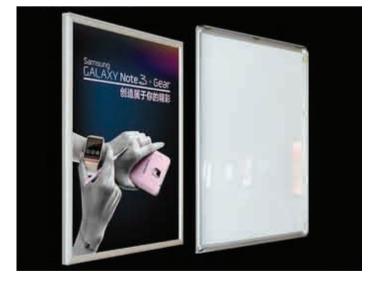

#### Description

Ultra slim design light box featuring easy change front accessible Snap Frame. LED Light Panels provide high output even illumination with a depth of just 20mm. Estimated 50,000 hour LED lifetime.

Clip Frame LED Light Boxes are ideal for use in estate agencies, hair dressers and travel agencies. Available in A3, A2, A1 and A0.