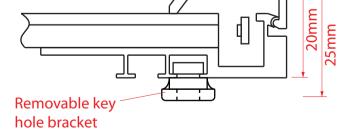

#### Description

Ultra slim design light box featuring easy change front accessible Snap Frame. LED Light Panels provide high output even illumination with a depth of just 20mm. Estimated 50,000 hour LED lifetime.