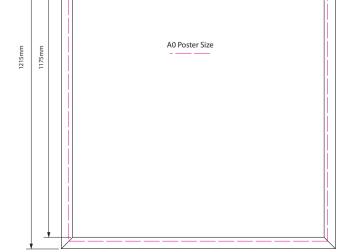

## clip frame led

| Size: | External Size | Graphic size | Visual Area |
|-------|---------------|--------------|-------------|
| A3    | 445 x 320     | 410 x 285    | 405 x 280   |
| A2    | 620 x445      | 585 x410     | 580 x 405   |
| A1    | 865 x 620     | 830 x 585    | 825 x 580   |
| A0    | 1215 x 865    | 1180 x 830   | 1175 x 825  |