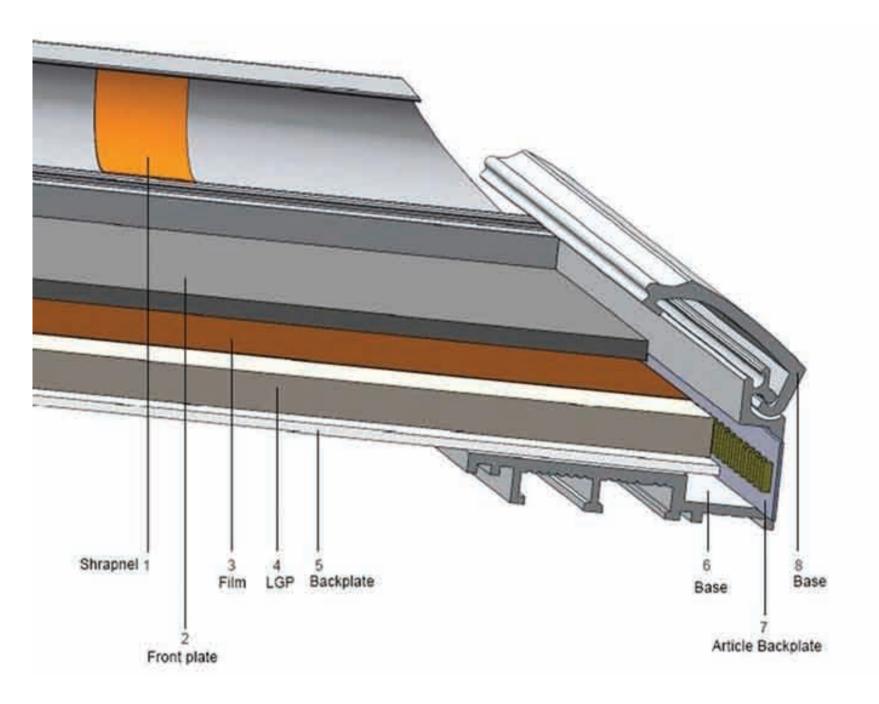

#### Description

Ultra slim design light box featuring easy change front accessible Snap Frame. LED Light Panels provide high output even illumination with a depth of just 20mm. Estimated 50,000 hour LED lifetime.

#### Luminaire Data Ref. Lamp Data Lamp type: Lamp Base: Lamp Life (est): Colour Temp. Voltage: Driver Type:

CFLED

SMD LED 50,000 Hours Cool white 12v DC Plug in 12v DC output

**Control Systems Available** DMX 512