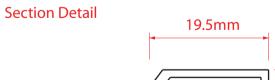

#### Description

Ultra slim design light box featuring easy change front accessible Snap Frame. LED Light Panels provide high output even illumination with a depth of just 20mm. Estimated 50,000 hour LED lifetime.