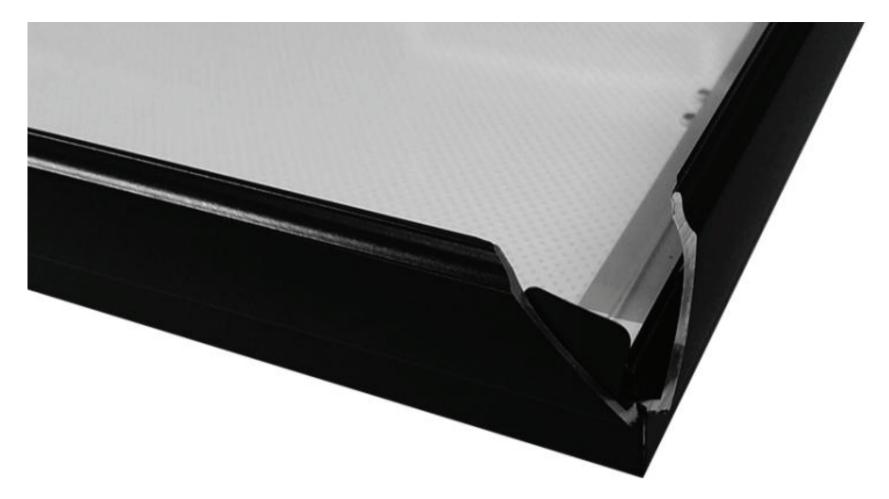

#### Description

Ultra slim design light box featuring easy change front accessible Snap Frame. LED Light Panels provide high output even illumination with a depth of just 20mm. Estimated 50,000 hour LED lifetime.

Clip Frame LED Light Boxes are ideal for use in estate agencies, hair dressers and travel agencies. Available in A3, A2, A1 and A0.