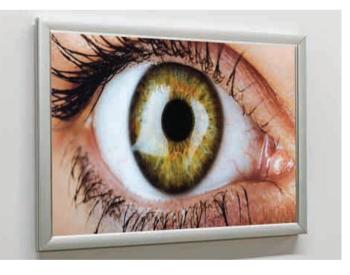

#### Description

Ultra slim design light box featuring easy change front accessible Snap Frame. LED Light Panels provide high output even illumination with a depth of just 20mm. Estimated 50,000 hour LED lifetime.

Clip Frame LED Light Boxes are ideal for use in estate agencies, hair dressers and travel agencies. Available in A3, A2, A1 and A0.