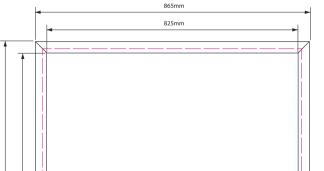

## clip frame led

| Size: | External Size | Graphic size | Visual Area |
|-------|---------------|--------------|-------------|
| A3    | 445 x 320     | 410 x 285    | 405 x 280   |
| A2    | 620 x445      | 585 x410     | 580 x 405   |
| A1    | 865 x 620     | 830 x 585    | 825 x 580   |
| A0    | 1215 x 865    | 1180 x 830   | 1175 x 825  |